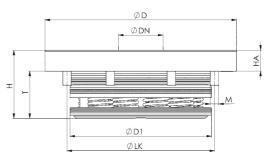

## **Dimensions:**

| Order<br>no. | Size  | dia. D | dia. DN | dia. D1 | Н  | НА | dia. LK | М    | Т  |
|--------------|-------|--------|---------|---------|----|----|---------|------|----|
| 553152       | K5.3  | 78     | 15      | 54,5    | 29 | 8  | 62      | 6xM4 | 21 |
| 428730       | K10.3 | 112    | 22      | 78,0    | 35 | 10 | 88      | 6xM6 | 25 |
| 428755       | K20.3 | 138    | 32      | 102,0   | 49 | 15 | 115     | 8xM6 | 34 |