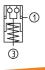

#### Note:

The installation clamping module has high holding, pull-in and locking forces. This is opened pneumatically (1) and mechanically locked through spring force. Subsequent uncoupling of the pressure lines is possible at all times (module is tensioned pressure-free).

The clamping module with blow-out and support control has two connections:

1x pneum. opening (1), 1x pneum. blow-out and support control (3). (The pneumatic blow-out and support control can optionally be connected.)