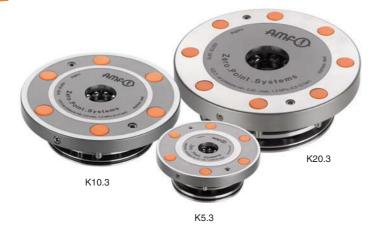

ZERO-POINT CLAMPING FROM 4.5 BAR

| Order  | Size  | Pull-in/locking force up to | Holding force* | Blow out | Weight |
|--------|-------|-----------------------------|----------------|----------|--------|
| no.    |       | [kN]                        | [kN]           |          | [Kg]   |
| 553152 | K5.3  | 1,5                         | 13             | •        | 0,5    |
| 428730 | K10.3 | 10,0                        | 25             | •        | 1,4    |
| 428755 | K20.3 | 17,0                        | 55             | •        | 2,6    |

# **Application:**

Zero-point clamping system for set-up-time-optimised clamping during cutting and non-cutting machining.