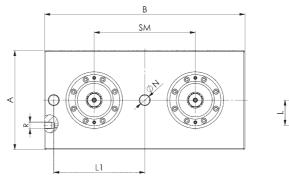

## **Dimensions:**

| Order no. | Size | А   | В   | НА | К  | L  | L1  | dia. N | R    | S  | SM  |
|-----------|------|-----|-----|----|----|----|-----|--------|------|----|-----|
| 303263    | K20  | 196 | 296 | 10 | 26 | 22 | 260 | 20     | G1/4 | 48 | 80  |
| 303271    | K40  | 246 | 346 | 15 | 33 | 22 | 300 | 25     | G1/4 | 62 | 110 |