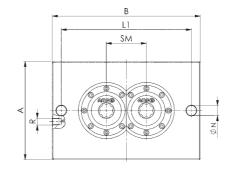

## **Dimensions:**

| Order no. | Size | А   | В   | НА | К  | L  | L1  | dia. N | R    | S  | SM  |
|-----------|------|-----|-----|----|----|----|-----|--------|------|----|-----|
| 303263    | K20  | 196 | 296 | 10 | 26 | 22 | 260 | 20     | G1/4 | 48 | 80  |
| 303271    | K40  | 246 | 346 | 15 | 33 | 22 | 300 | 25     | G1/4 | 62 | 110 |