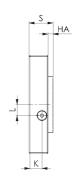

## **Dimensions:**

| Order<br>no. | Size | А   | В   | НА | К  | L  | L1  | dia. N | R    | S  | SM  |
|--------------|------|-----|-----|----|----|----|-----|--------|------|----|-----|
| 426726       | K10  | 146 | 240 | 7  | 15 | 35 | 100 | 20     | G1/4 | 33 | 100 |
| 303289       | K20  | 196 | 396 | 10 | 19 | 50 | 180 | 20     | G1/4 | 48 | 200 |
| 303297       | K40  | 296 | 546 | 15 | 24 | 65 | 250 | 25     | G1/4 | 62 | 320 |