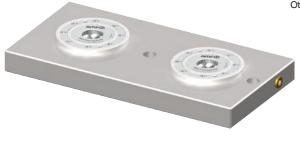

# No. 6370S2-002

# 2-point clamping station

Hydraulic unlocking.

CAD

Opening operating pressure: min. 50 bar - max. 60 bar. Clamping modules' contact surface: Steel, stainless and hardened.

Base plate: Steel, unhardened.

Repetition accuracy < 0.005 mm.

| Order  | Size | Pull-in/locking force up to | Holding force* |      |  |  |
|--------|------|-----------------------------|----------------|------|--|--|
| no.    |      | [kN]                        | [kN]           | [Kg] |  |  |
| 426726 | K10  | 2 x 10                      | 2 x 25         | 7,5  |  |  |
| 303289 | K20  | 2 x 20                      | 2 x 55         | 22,9 |  |  |
| 303297 | K40  | 2 x 40                      | 2 x 105        | 59,8 |  |  |