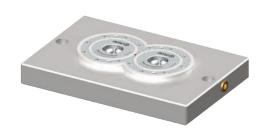

### No. 6370S2-001

## 2-point clamping station

Hydraulic unlocking.

Opening operating pressure: min. 50 bar - max. 60 bar. Clamping modules' contact surface: Steel, stainless and hardened.

Base plate: Steel, unhardened.

Repetition accuracy < 0.005 mm.

| Order no. | Size | Pull-in/locking force up to [kN] | Holding force* | Weight [Kg] |
|-----------|------|----------------------------------|----------------|-------------|
| 303263    | K20  | 2 x 20                           | 2 x 55         | 18          |
| 303271    | K40  | 2 x 40                           | 2 x 105        | 33          |