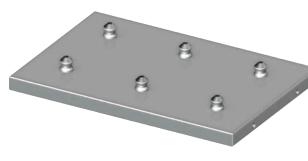

### No. 6204P-S6

### **Fixture plate**

Aluminium, suitable for 6-point clamping station K10.2.

| Order  | Size  | А   | В   | G   | L   | S  | SM  | Weight |
|--------|-------|-----|-----|-----|-----|----|-----|--------|
| no.    |       |     |     |     |     |    |     | [Kg]   |
| 429308 | K10.2 | 366 | 566 | M12 | 200 | 30 | 200 | 16     |

### Note:

On request, we can incorporate mounting holes according to your specifications in the fixture plate.

### On request:

Other dimensions, pitch spacings and number of equipped pull-studs.