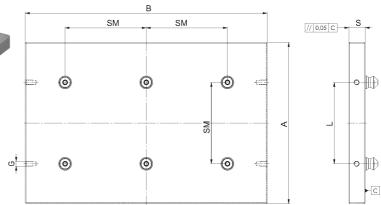

### No. 6204P-S8

### Fixture plate

Aluminium, suitable for 8-point clamping station K10.2.

| Order  | Size  | А   | В   | G   | L   | S  | SM  | Weight |
|--------|-------|-----|-----|-----|-----|----|-----|--------|
| no.    |       |     |     |     |     |    |     | [Kg]   |
| 429324 | K10.2 | 366 | 770 | M12 | 200 | 30 | 200 | 22     |

### Note:

On request, we can incorporate mounting holes according to your specifications in the fixture plate.

### On request:

Other dimensions, pitch spacings and number of equipped pull-studs.