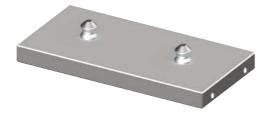

### No. 6204P-S2

### Fixture plate

Aluminium, suitable for 2-point clamping station K10.2.

| Order  | Size  | А   | В   | G   | G1 | L  | L1  | S  | SM  | Weight |
|--------|-------|-----|-----|-----|----|----|-----|----|-----|--------|
| no.    |       |     |     |     |    |    |     |    |     | [Kg]   |
| 429266 | K10.2 | 166 | 396 | M12 | M5 | 90 | 120 | 30 | 200 | 6      |