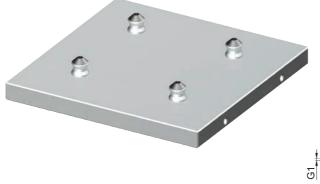

### No. 6204P-S4

### Fixture plate

Aluminium, suitable for 4-point clamping station K10.2.

| Order  | Size  | A   | В   | G   | G1 | L   | L1  | S  | SM  | Weight |
|--------|-------|-----|-----|-----|----|-----|-----|----|-----|--------|
| no.    |       |     |     |     |    |     |     |    |     | [Kg]   |
| 429282 | K10.2 | 366 | 366 | M12 | M5 | 200 | 120 | 30 | 200 | 10     |