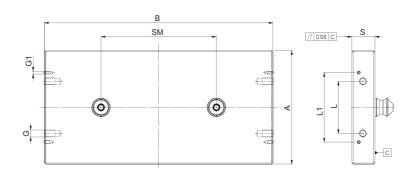

### Fixture plate

Aluminium, suitable for 2-point clamping station K10.2.

| Order  | Size  | А   | В   | G   | G1 | L  | L1  | S  | SM  | Weight |
|--------|-------|-----|-----|-----|----|----|-----|----|-----|--------|
| no.    |       |     |     |     |    |    |     |    |     | [Kg]   |
| 429266 | K10.2 | 166 | 396 | M12 | M5 | 90 | 120 | 30 | 200 | 6      |