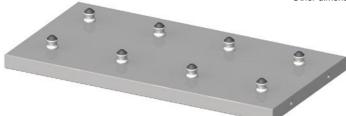

### No. 6204P-S8

### Fixture plate

Aluminium, suitable for 8-point clamping station K10.2.

| Order  | Size  | А   | В   | G   | L   | S  | SM  | Weight |
|--------|-------|-----|-----|-----|-----|----|-----|--------|
| no.    |       |     |     |     |     |    |     | [Kg]   |
| 429324 | K10.2 | 366 | 770 | M12 | 200 | 30 | 200 | 22     |