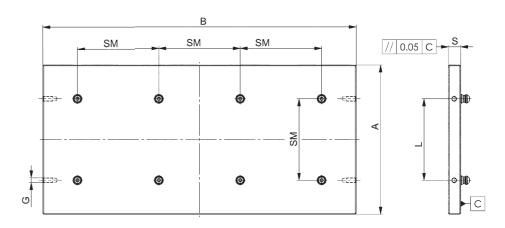

### No. 6204P-S8

### Fixture plate

Aluminium, suitable for 8-point clamping station K10.2.

| Order  | Size  | А   | В   | G   | L   | S  | SM  | Weight |
|--------|-------|-----|-----|-----|-----|----|-----|--------|
| no.    |       |     |     |     |     |    |     | [Kg]   |
| 429324 | K10.2 | 366 | 770 | M12 | 200 | 30 | 200 | 22     |