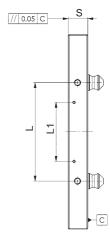

### No. 6204P-S2

### Fixture plate

Aluminium, suitable for 2-point clamping station K10.2.

| Order  | Size  | А   | В   | G   | G1 | L  | L1  | S  | SM  | Weight |
|--------|-------|-----|-----|-----|----|----|-----|----|-----|--------|
| no.    |       |     |     |     |    |    |     |    |     | [Kg]   |
| 429266 | K10.2 | 166 | 396 | M12 | M5 | 90 | 120 | 30 | 200 | 6      |