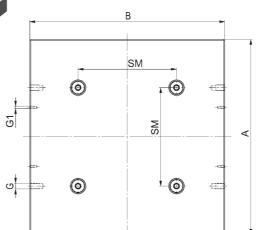

### No. 6204P-S4

### Fixture plate

Aluminium, suitable for 4-point clamping station K10.2.

| Order  | Size  | A   | В   | G   | G1 | L   | L1  | S  | SM  | Weight |
|--------|-------|-----|-----|-----|----|-----|-----|----|-----|--------|
| no.    |       |     |     |     |    |     |     |    |     | [Kg]   |
| 429282 | K10.2 | 366 | 366 | M12 | M5 | 200 | 120 | 30 | 200 | 10     |

### Note:

On request, we can incorporate mounting holes according to your specifications in the fixture plate.

#### On request:

Other dimensions, pitch spacings and number of equipped pull-studs.

Subject to technical alterations.